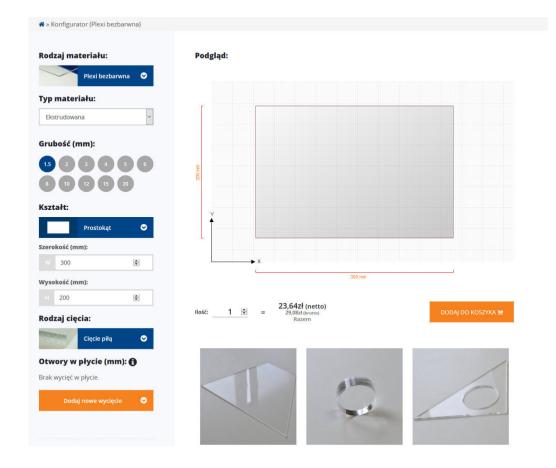

The configurator of personalized products allows you to choose the type and thickness of the material and the most important features - shape with dimensions Depending on the chosen variant, the holes. also decide the customer can on material processing technology whether will be laser cut. power saw. or diamond polishing of the element's

When configuring parameters the user gets a preview of the finished product in real time. After confirming all the guidelines, the system automatically creates an SVG vector file containing the product parameters. The file is adapted and ready for use in the technological process.