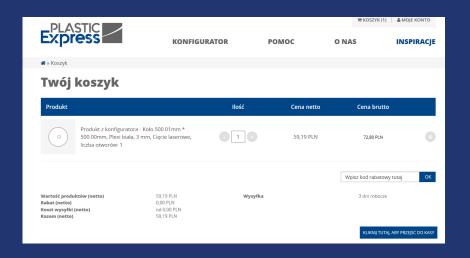

The configurator of personalized products allows you to choose the type and thickness of the material and the most important features - shape with dimensions Depending on the chosen variant, the holes. also decide the customer can on material processing technology whether will be laser cut. power saw. or diamond polishing of the element's

When configuring parameters the user gets a preview of the finished product in real time. After confirming all the guidelines, the system automatically creates an SVG vector file containing the product parameters. The file is adapted and ready for use in the technological process.