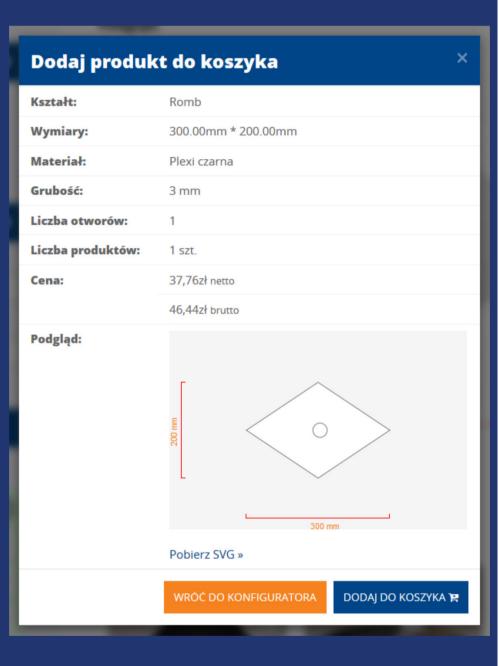

The configurator of personalized products allows you to choose the type and thickness of the material and the most important features - shape with dimensions Depending on the chosen variant, the holes. also decide the customer can on material processing technology whether will be laser cut. power saw. or diamond polishing of the element's

When configuring parameters the user gets a preview of the finished product in real time. After confirming all the guidelines, the system automatically creates an SVG vector file containing the product parameters. The file is adapted and ready for use in the technological process.